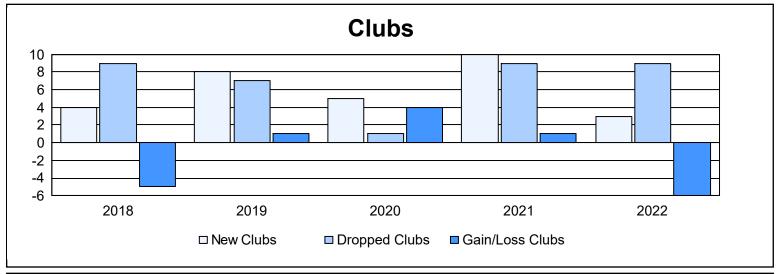

District 354 D

As of June 2022 Cumulative

| Year      | New<br>Clubs | Dropped<br>Clubs | Gain/<br>Loss<br>Clubs | New<br>Members | Charter<br>Members | Reinstate<br>Members | Transfer<br>Members | Total<br>Member<br>Added | Total<br>Members<br>Dropped | Gain/<br>Loss<br>Members |
|-----------|--------------|------------------|------------------------|----------------|--------------------|----------------------|---------------------|--------------------------|-----------------------------|--------------------------|
| 2017-2018 | 4            | 9                | -5                     | 1,102          | 112                | 69                   | 18                  | 1,301                    | 1,212                       | 89                       |
| 2018-2019 | 8            | 7                | 1                      | 1,040          | 306                | 60                   | 17                  | 1,423                    | 1,592                       | -169                     |
| 2019-2020 | 5            | 1                | 4                      | 722            | 132                | 59                   | 22                  | 935                      | 1,413                       | -478                     |
| 2020-2021 | 10           | 9                | 1                      | 847            | 269                | 25                   | 15                  | 1,156                    | 959                         | 197                      |
| 2021-2022 | 3            | 9                | -6                     | 746            | 100                | 35                   | 10                  | 891                      | 995                         | -104                     |
| Average   | 6            | 7                | -1                     | 891            | 184                | 50                   | 16                  | 1,141                    | 1,234                       | -93                      |